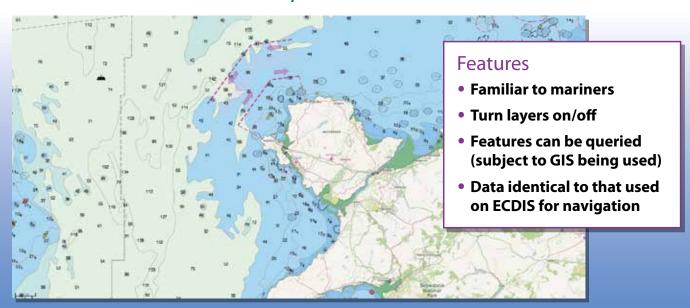

### **ENC Web Map Service**

Electronic Navigational Chart (ENC) data for immediate use in desktop and web-based GIS

By using standard published Electronic Nautical Charts, worldwide coverage is available, allowing access to mapping data wherever your project take you.