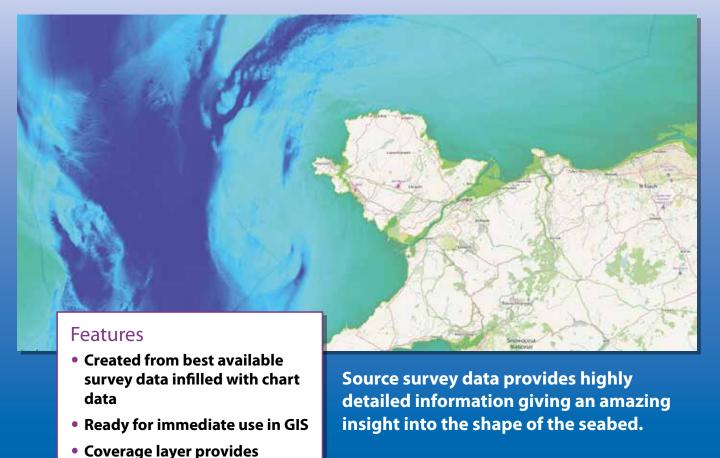

# Marine Themes Digital Elevation Model (DEM)

Multi-purpose high resolution, seamless bathymetry data for analysis and interpretation

They are quick and easy to use in planning, engineering, asset management, operations, regulation and a multitude of other applications.

information on data sources

 Can be combined with Marine Themes Vector or Raster Charts XL for a great looking

base map