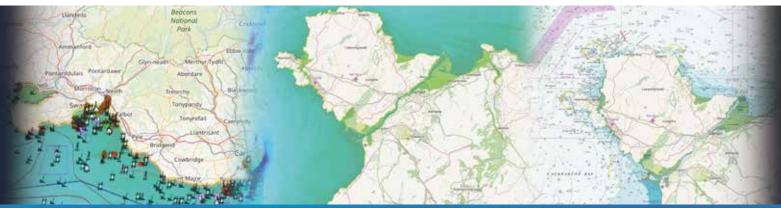

## Intelligent Marine and Coastal Mapping Data

When you need mapping data that is fit for purpose, in the right format, accurate and up to date

**Marine Themes Vector** 

Marine Themes DEM

Raster Charts XL

#### **Marine Themes Vector**

Comprehensive, flexible and intelligent marine mapping for manipulation and analysis

Marine geographical features are grouped according to type as follows:

Elevation

**Shipwrecks and Obstructions** 

#### **Raster Charts XL**

Land areas are removed from the familiar nautical charts, to allow inclusion of alternative digital land mapping of your choice

map service
 Can be used with most appropriate land mapping