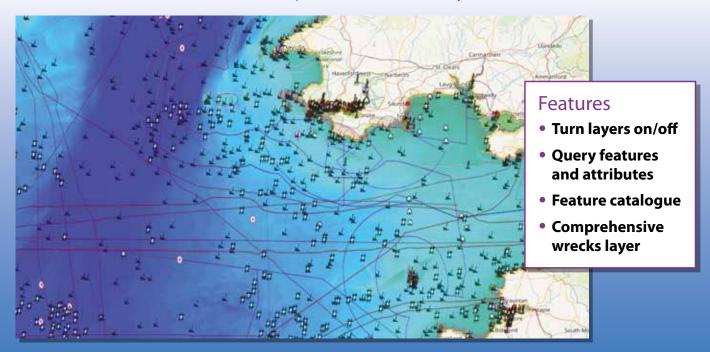

#### **Marine Themes Vector**

Comprehensive, flexible and intelligent marine mapping for manipulation and analysis

Marine geographical features are grouped according to type as follows:

Elevation

**Shipwrecks and Obstructions** 

**Industrial Facilities** 

**Transport** 

Administrative and Management Units

**Geographical Regions** 

Desktop GIS in use

Our intelligent marine and coastal mapping data are designed to be compatible with all leading desktop and web-based Geographical Information Systems (GIS).