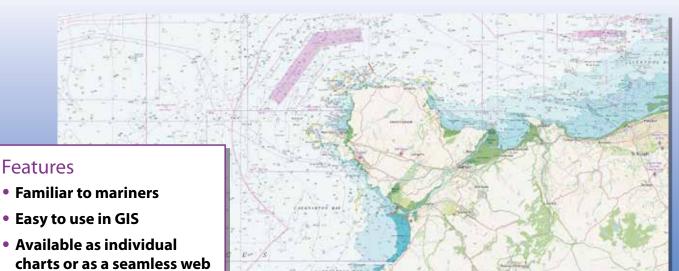

#### **Raster Charts XL**

Land areas are removed from the familiar nautical charts, to allow inclusion of alternative digital land mapping of your choice

map service
 Can be used with most appropriate land mapping

Seamless OGC compliant Web Map Tile Service is perfect as a marine background layer in your web mapping applications.