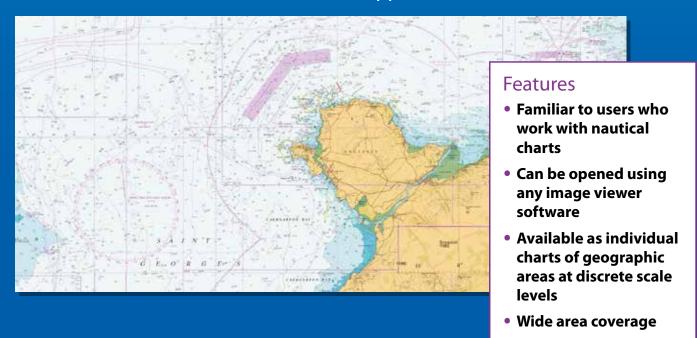

#### **Raster Charts**

Familiar nautical chart base map, ready for immediate use in GIS or other applications