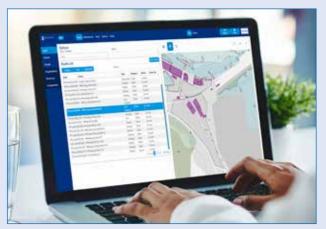

#### Who is it for?

- ✓ Ports and Harbours
- ✓ Offshore Renewables
- ✓ Coastal Terminals
- ✓ Coastal Observatories
- ✓ Inland Waterways

Example of typical marine asset (Aid to Navigation)

Example screen from the OceanWise Asset Management System