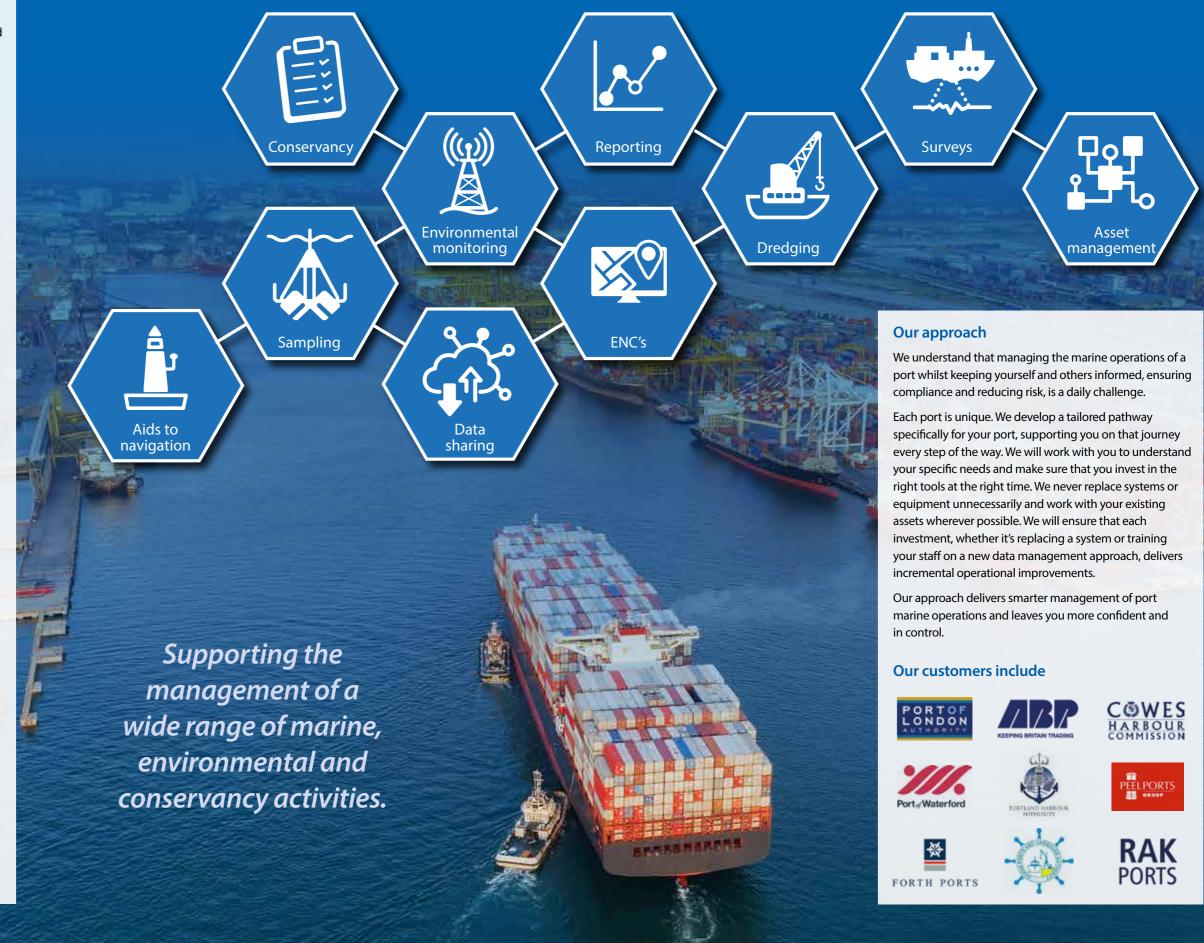

## **Smarter Management**

OceanWise for Ports is a suite of applications, services and tools that enable smarter management of a port's marine, environmental and conservancy activities and data.

Supporting a wide range of activities and users it covers; weather and environmental monitoring, compliance management and reporting, dredging operations, hydrographic surveys, water and air quality, maintaining Aids to Navigation (AtoN) and other key assets.

## What it delivers

- Oversight of compliance activities related to marine operations in port waters
- Improved management of all marine, conservancy and environmental data and information
- Reliable weather, tide and environmental monitoring
- Asset management of AtoN and other key assets
- Provision of self-service access to key data
- Hassle-free data sharing with other stakeholders and systems, such as VTS, Pilots, dredgers and forecasters
- Streamlining of key tasks, such as ENC production, dredging licensing and survey management
- Routine maintenance of key monitoring systems
- Expert advice and support on data governance