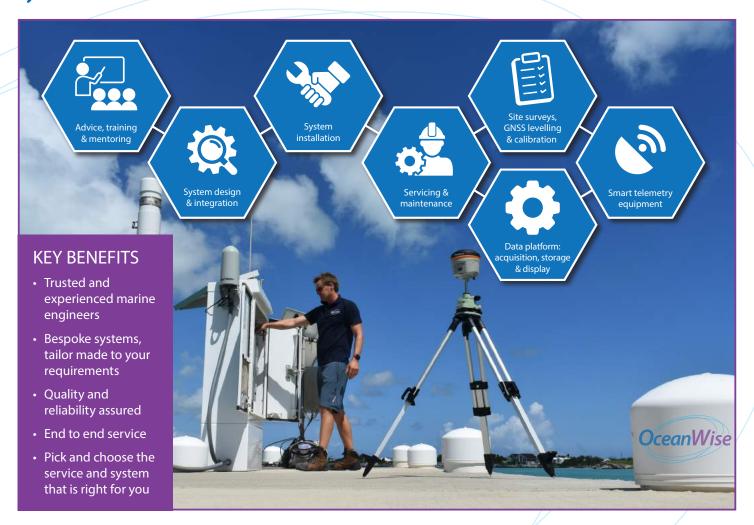

## Marine Environmental Monitoring Systems (MEMS)

Bespoke marine environmental monitoring systems and installations worldwide

Using our team of experienced field engineers, we offer a bespoke service and can design, install and maintain your sensors and monitoring equipment no matter what the size or scale of your operations.

We will ensure that you have the right sensors and system for your requirements.

We have installed and integrated MEMs all over the world and pride ourselves on being trusted, flexible and independent.

## We undertake:

- Site Surveys
- Factory Acceptance Tests / Commissioning / User Acceptance Tests
- Geodetic Levelling and Surveys
- Installations (Sensors, Systems and related equipment)
- Servicing and Maintenance
- Calibration / Recalibration
- Flexible, robust service from trusted marine engineers

We can help advise at any stage of your project and offer a FREE initial consultation and advice. Simply contact us.