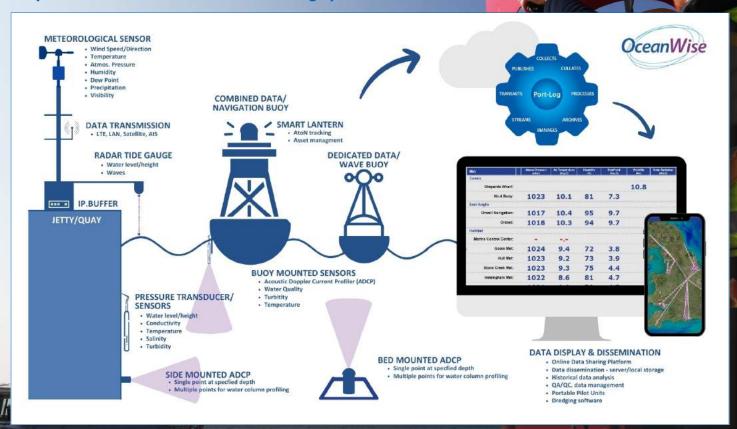

## Marine Environmental Monitoring Systems (MEMS)

Bespoke marine environmental monitoring systems and installations worldwide

Using our team of experienced field engineers, we offer a bespoke service and can design, install and maintain your sensors and monitoring equipment no matter what the size or scale of your operations.

We will ensure that you have the right sensors and system for your requirements.

We have installed and integrated MEMs all over the world and pride ourselves on being trusted, flexible and independent.

## We undertake:

- Site Surveys
- Factory Acceptance Tests / Commissioning / User Acceptance Tests
- Geodetic Levelling and Surveys
- Installations (Sensors, Systems and related equipment)
- Servicing and Maintenance
- Calibration / Recalibration
- Flexible, robust service from trusted marine engineers